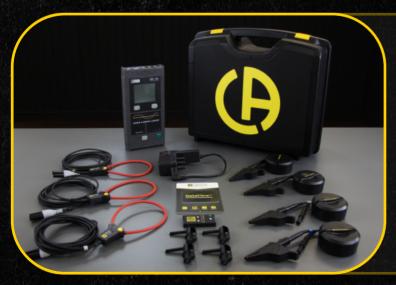

## **PEL 104 CONTRACTOR'S KIT**

## **EVERYTHING YOU NEED PACKED IN ONE KIT**

More and more electrical contractors are adding data logging to the range of services that they can offer to their customers. So, Chauvin Arnoux have created the Contractor's Kit. We have combined the top of the range PEL104 power and energy logger with all the current sensors, leads and software that you need, all enclosed in a rugged case to keep it safe in your van or on-site. However, as with all Chauvin Arnoux products, what's outside the box is just as impressive! You get access to Chauvin Arnoux's unrivalled technical support and huge range of videos, guides and articles to get you up and running in no time.