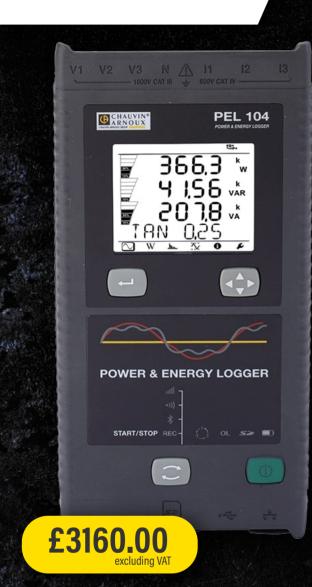

## **PEL 104 THREE PHASE LOGGER**

- Perfect for commercial and industrial installations
- Identify business energy savings
- Find power quality problems like harmonics or poor power factor
- Remotely monitor your installation in real time
- Wide range of current sensors available for AC and DC applications