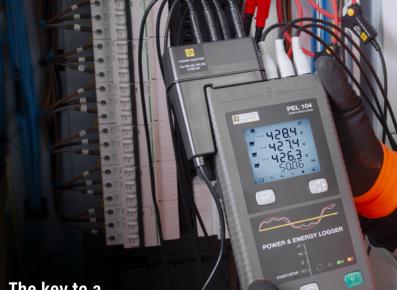

## Complete PEL Kit

The improved measurement solution

The complete measurement solution is here. No matter which PEL best matches your needs, you can rest assured that you will be fully equipped for any task with the complete PEL Kit.

The key to a reduced carbon footprint & improved energy efficiency.

Pick the kit that fits your needs! PEL103 | PEL104

Both kits packed with essential accessories.

|                          | PEL 103  | PEL 104         |
|--------------------------|----------|-----------------|
| Acquisition speed        | 1s       | 200ms           |
| Calculated powers        | P, Q & S | P, N, S, Q1 & D |
| Energy lost calculation  | X        | ✓               |
| Wi-Fi                    | X        | ✓               |
| 3G & GPRS                | X        | <b>✓</b>        |
| Alarms/reports by email  | X        | ✓               |
| External analogue inputs | X        | 8 using L452    |