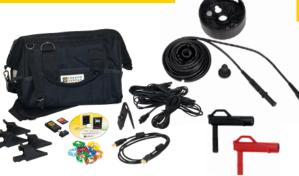

Self-powered adaptor

Kit bag and all the necessary accessories PLUS handy magnetized probes for your convenience and reeling boxes to keep your cables tidy.