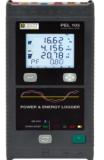

## **PEL 103 Power & Energy Logger**

Use the PEL 103 to perform a comprehensive survey of your electrical installations.

Thoughtfully packed with a self-powering Mains Adaptor and MA193 MiniFLEX clamps for your convenience.