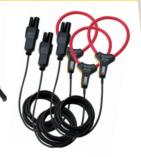

## **PEL 103 Power & Energy Logger**

Use the PEL 103 to perform a comprehensive survey of your electrical installations.

Thoughtfully packed with a self-powering Mains Adaptor and MA193 MiniFLEX clamps for your convenience.