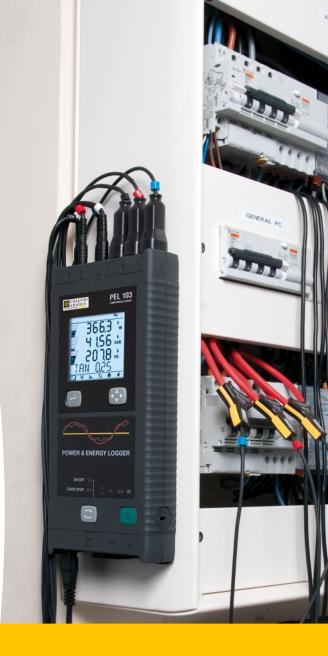

## **PEL 103 Power & Energy Logger**

Use the PEL 103 to perform a comprehensive survey of your electrical installations.

Thoughtfully packed with a self-powering Mains Adaptor and MA193 MiniFLEX clamps for your convenience.