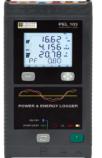

## PEL 103 Power & Energy Logger

Use the PEL 103 to perform a comprehensive survey of your electrical installations.

Thoughtfully packed with a self-powering Mains Adaptor and MA193 MiniFLEX clamps for your convenience.