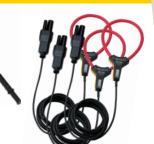

## PEL 103 Power & Energy Logger

Use the PEL 103 to perform a comprehensive survey of your electrical installations.

Thoughtfully packed with a self-powering Mains Adaptor and MA193 MiniFLEX clamps for your convenience.

Be fully equipped

Self-powered adaptor

Kit bag and all the necessary accessories PLUS handy magnetized probes for your convenience and reeling boxes to keep your cables tidy.