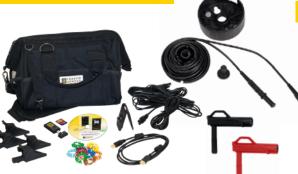

Be fully equipped

Self-powered adaptor

Kit bag and all the necessary accessories PLUS handy magnetized probes for your convenience and reeling boxes to keep your cables tidy.