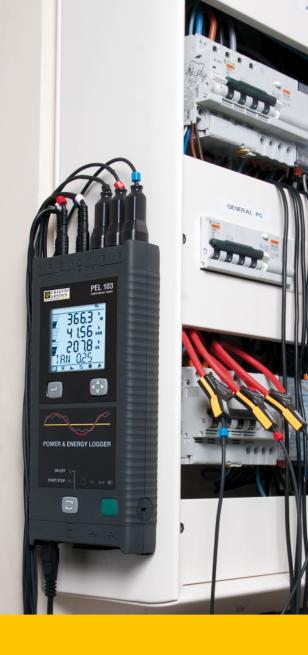

## PEL 103 Power & Energy Logger

Use the PEL 103 to perform a comprehensive survey of your electrical installations.

Thoughtfully packed with a self-powering Mains Adaptor and MA193 MiniFLEX clamps for your convenience.

Be fully equipped

Self-powered adaptor

Kit bag and all the necessary accessories PLUS handy magnetized probes for your convenience and reeling boxes to keep your cables tidy.